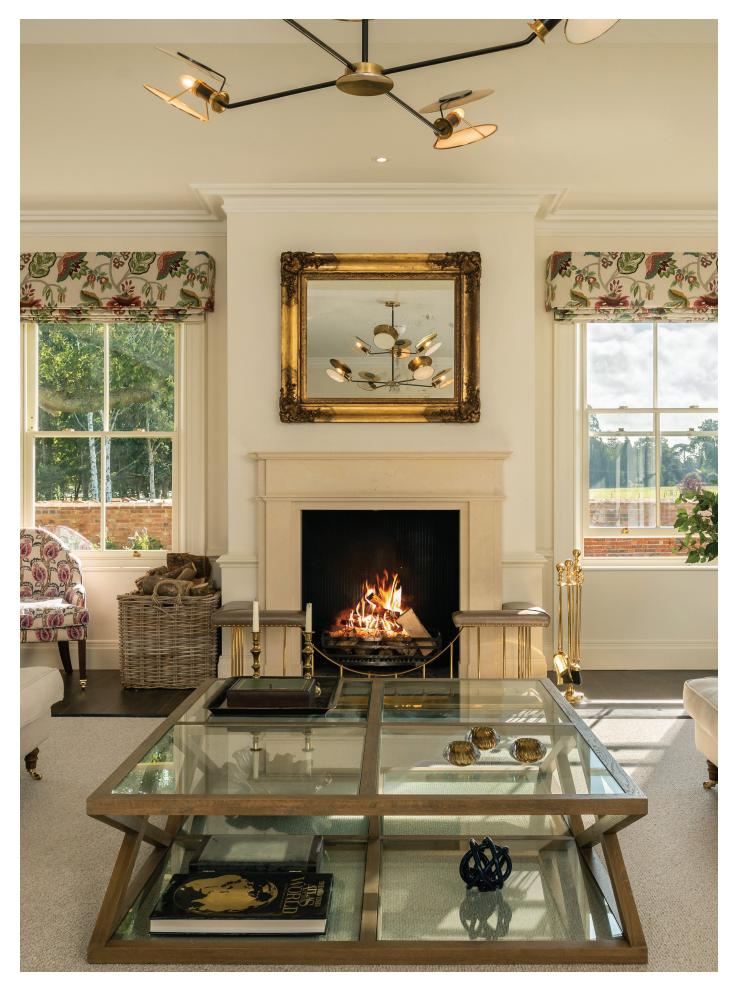

## FIREPLACE Collection

Brilliant, responsive, thoughtful... Stamford Stone came up with great suggestions for a non-standard sized fireplace, cut and delivered some beautiful stone and provided real value for money. The room now looks fantastic and I'm in love with the final result!

# WELCOME TO OUR EXCLUSIVE FIREPLACE COLLECTION

English limestone is a wonderful choice for bringing warmth and beauty to spaces where you live, work, entertain and relax.

Natural and timeless, its subtle variations in colour intermingled with fossils give every fireplace unique character that mellows and improves with age.

We are delighted to offer you a beautiful range of classic and contemporary fireplaces, hand carved using only limestone from our famous Lincolnshire Oolithic belt.

The choice is yours - from sleek minimalist surrounds to traditional embellished styles perfect for rooms of every size and shape. If you don't see one you like, we will design one for you!