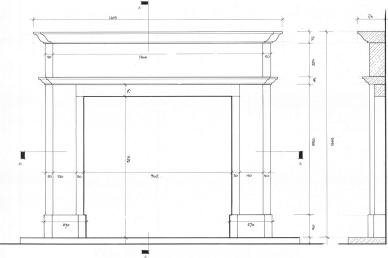

# THE BARNACK

The Barnack's strong architectural form and refined detailing on each mantle offers timeless appeal.

#### Dimensions

| Width:  | 1615 mm |
|---------|---------|
| Height: | 1345 mm |
| Depth:  | 175 mm  |

£2855.50 +VAT