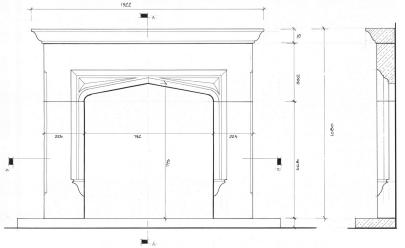

### THE HAMBLETON

Epitomising traditional styling, the Hambleton incorporates a Tudor arch and decorative mouldings.

#### Dimensions

| Width:  | 1322 mm |
|---------|---------|
| Height: | 1080 mm |
| Depth:  | 165 mm  |

£2988.50 +VAT