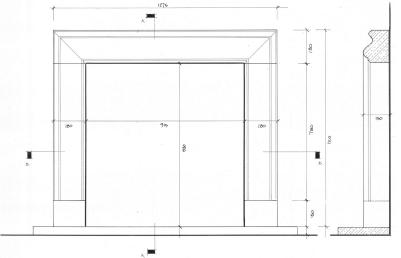

# THE BURGHLEY

Based on an 18th Century French provincial design, The Burghley's sweeping lines and grand proportions create an impressive chimneypiece perfect for larger rooms.

DimensionsWidth:1425 mmHeight:1335 mmDepth:400 mm

£2300.50 +VAT