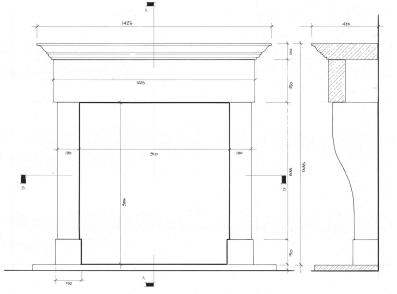

# THE BURGHLEY

Based on an 18th Century French provincial design, The Burghley's sweeping lines and grand proportions create an impressive chimneypiece perfect for larger rooms.

DimensionsWidth:1425 mmHeight:1335 mmDepth:400 mm

£2300.50 +VAT