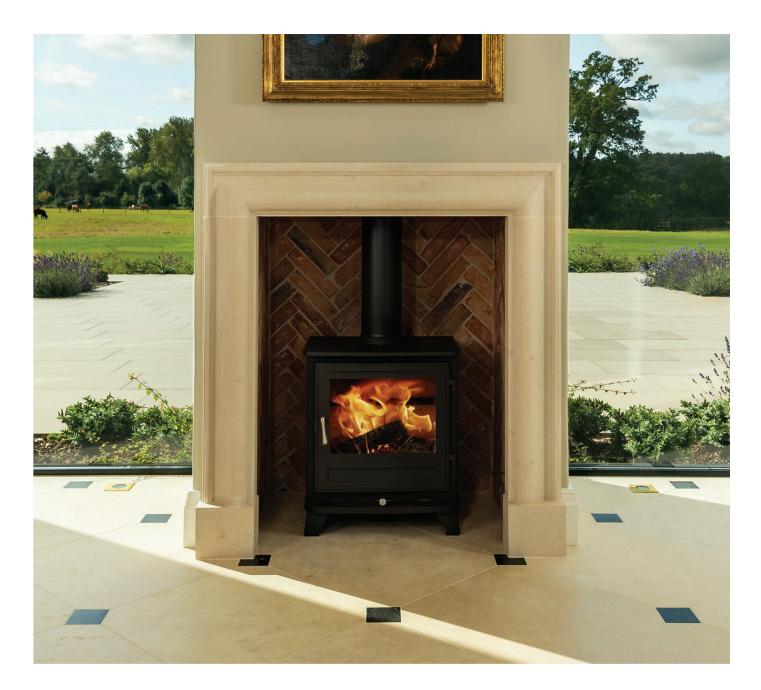

# THE ASHTON

The clean lines and simplicity of The Ashton make this style particularly suitable for contemporary interiors.

### Dimensions

| Width:  | 1400 mm |
|---------|---------|
| Height: | 1100 mm |
| Depth:  | 125 mm  |

£1853.97 +VAT