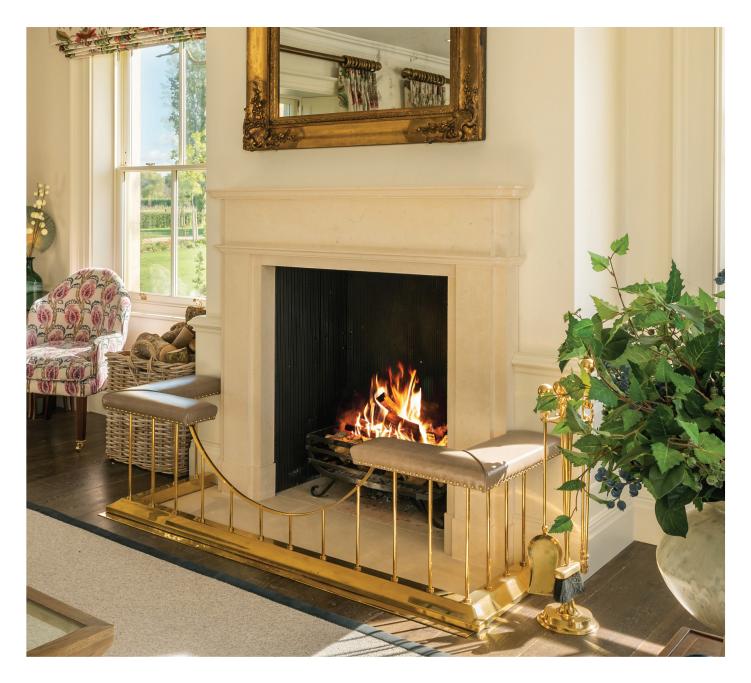

## FIREPLACE Collection

Brilliant, responsive, thoughtful... Stamford Stone came up with great suggestions for a non-standard sized fireplace, cut and delivered some beautiful stone and provided real value for money. The room now looks fantastic and I'm in love with the final result!

# WELCOME TO OUR EXCLUSIVE FIREPLACE COLLECTION

English limestone is a wonderful choice for bringing warmth and beauty to spaces where you live, work, entertain and relax.

Natural and timeless, its subtle variations in colour intermingled with fossils give every fireplace unique character that mellows and improves with age.

We are delighted to offer you a beautiful range of classic and contemporary fireplaces, hand carved using only limestone from our famous Lincolnshire Oolithic belt.

The choice is yours - from sleek minimalist surrounds to traditional embellished styles perfect for rooms of every size and shape. If you don't see one you like, we will design one for you!