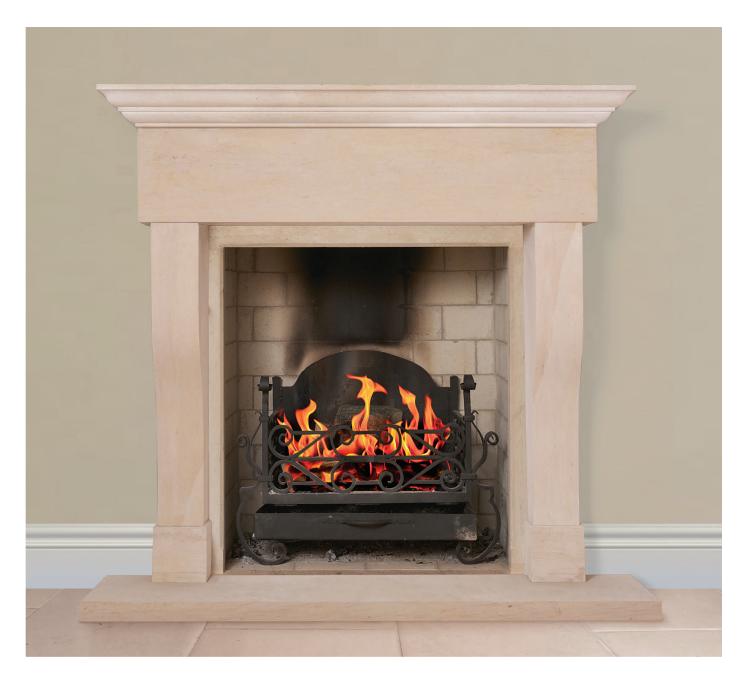

# THE BAINTON

The Bainton's opulent curves have evolved from the Queen Anne design of the early 18th Century.

#### Dimensions

| Width:  | 1410 mm |
|---------|---------|
| Height: | 1305 mm |
| Depth:  | 175 mm  |

£3949.50 +VAT