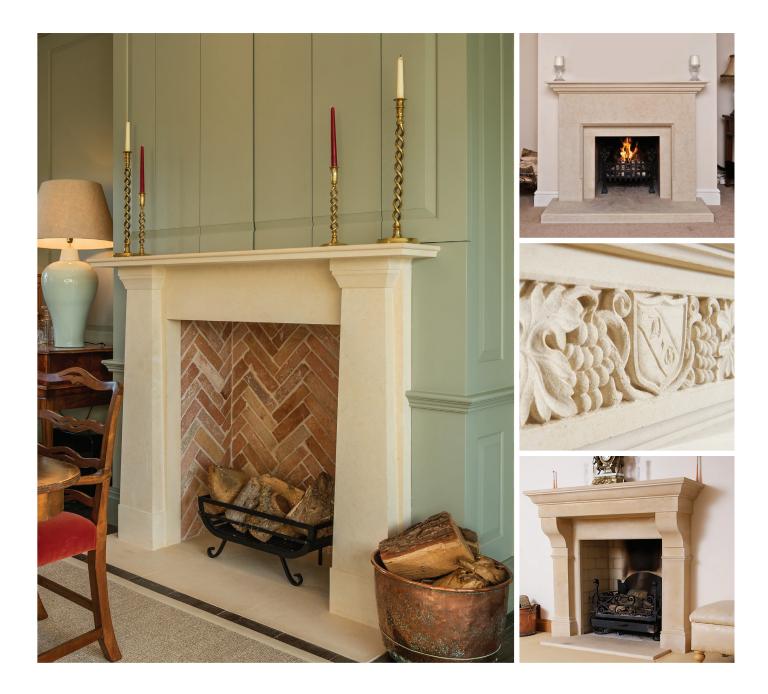

## FIREPLACE Collection

Brilliant, responsive, thoughtful... Stamford Stone came up with great suggestions for a non-standard sized fireplace, cut and delivered some beautiful stone and provided real value for money. The room now looks fantastic and I'm in love with the final result!

# WELCOME TO OUR EXCLUSIVE FIREPLACE COLLECTION

English limestone is a wonderful choice for bringing warmth and beauty to spaces where you live, work, entertain and relax.

Natural and timeless, its subtle variations in colour intermingled with fossils give every fireplace unique character that mellows and improves with age.

We are delighted to offer you a beautiful range of classic and contemporary fireplaces, hand carved using only limestone from our famous Lincolnshire Oolithic belt.

The choice is yours - from sleek minimalist surrounds to traditional embellished styles perfect for rooms of every size and shape. If you don't see one you like, we will design one for you!