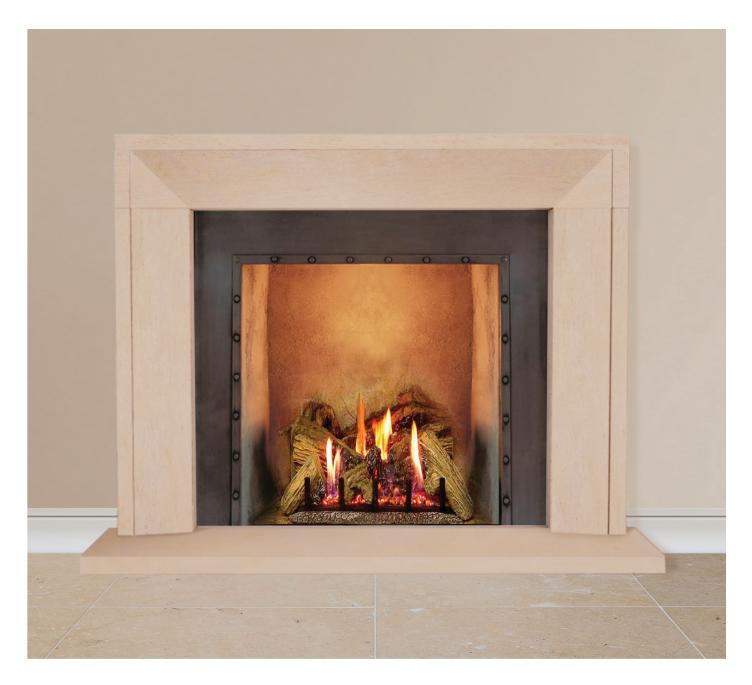

# THE BURGHLEY

Based on an 18th Century French provincial design, The Burghley's sweeping lines and grand proportions create an impressive chimneypiece perfect for larger rooms.

DimensionsWidth:1425 mmHeight:1335 mmDepth:400 mm

£2300.50 +VAT