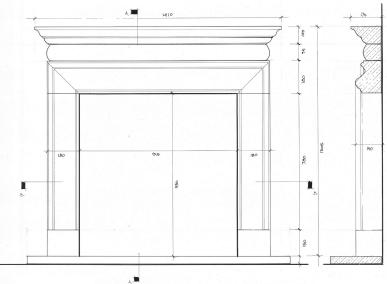

# THE BAINTON

The Bainton's opulent curves have evolved from the Queen Anne design of the early 18th Century.

#### Dimensions

| Width:  | 1410 mm |
|---------|---------|
| Height: | 1305 mm |
| Depth:  | 175 mm  |

£3949.50 +VAT