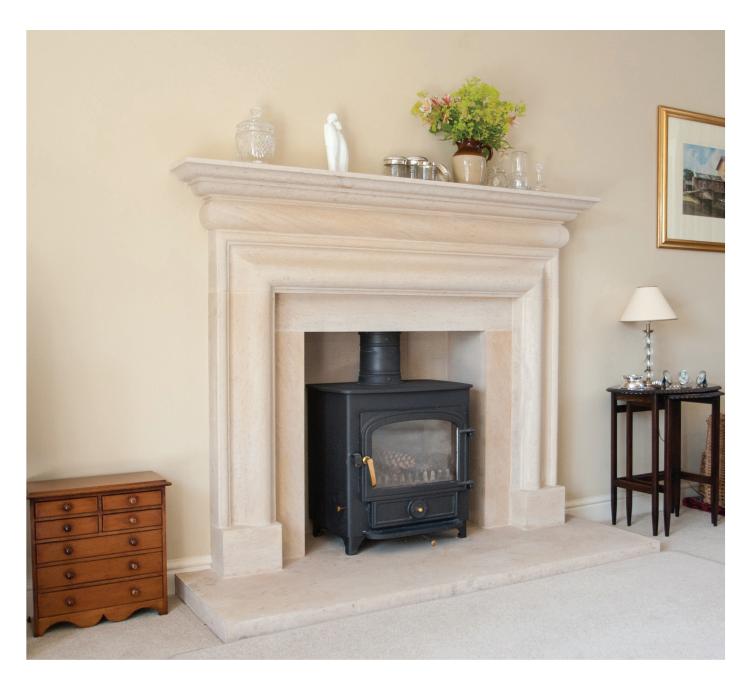

### THE HAMBLETON

Epitomising traditional styling, the Hambleton incorporates a Tudor arch and decorative mouldings.

#### Dimensions

| Width:  | 1322 mm |
|---------|---------|
| Height: | 1080 mm |
| Depth:  | 165 mm  |

£2988.50 +VAT