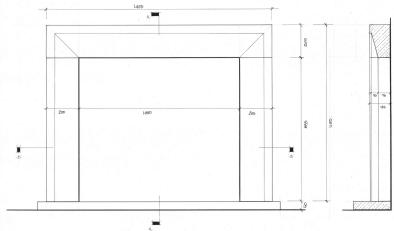

# THE ASHTON

The clean lines and simplicity of The Ashton make this style particularly suitable for contemporary interiors.

### Dimensions

| Width:  | 1400 mm |
|---------|---------|
| Height: | 1100 mm |
| Depth:  | 125 mm  |

£1853.97 +VAT